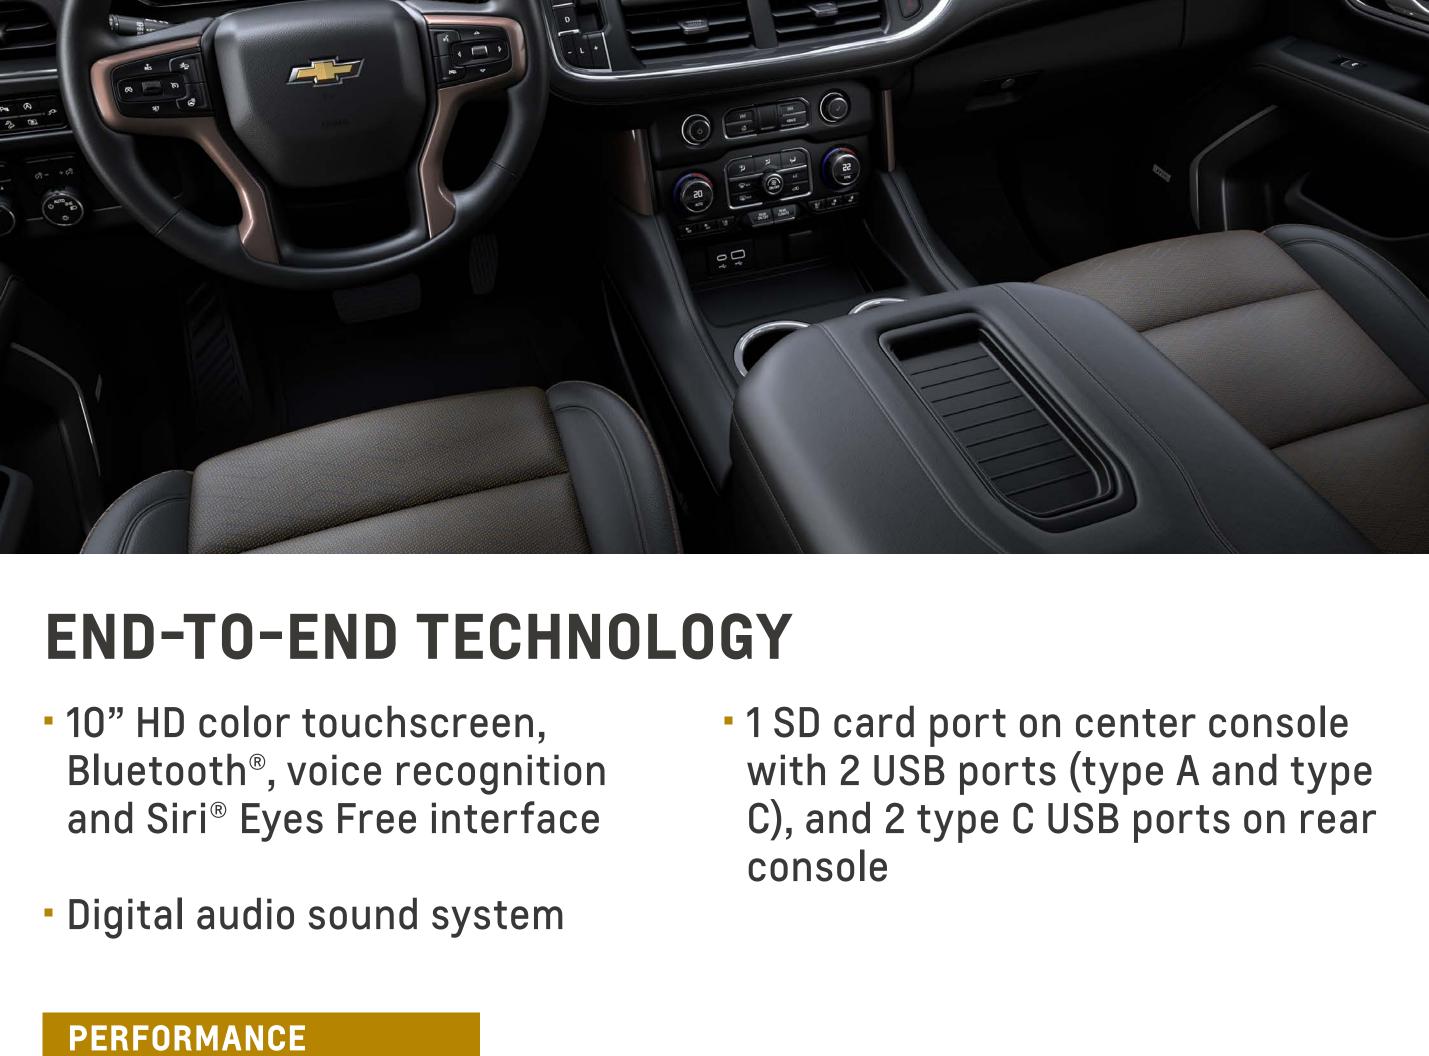

## passenger seats - 12" dual display for the second-

 Electrochromic rear-view mirror with second backup camera projector (actioned by mirror

8-way power adjusted driver and

- handle) (Premier and High Country trims)

   12" reconfigurable information
- row seats located in the headers of the first row

   10-speaker Bose® sound system

with amplifier (Premier and High

seats on second and third row (LT

and RST version)

- Country trims)
- 80 100 120 FM