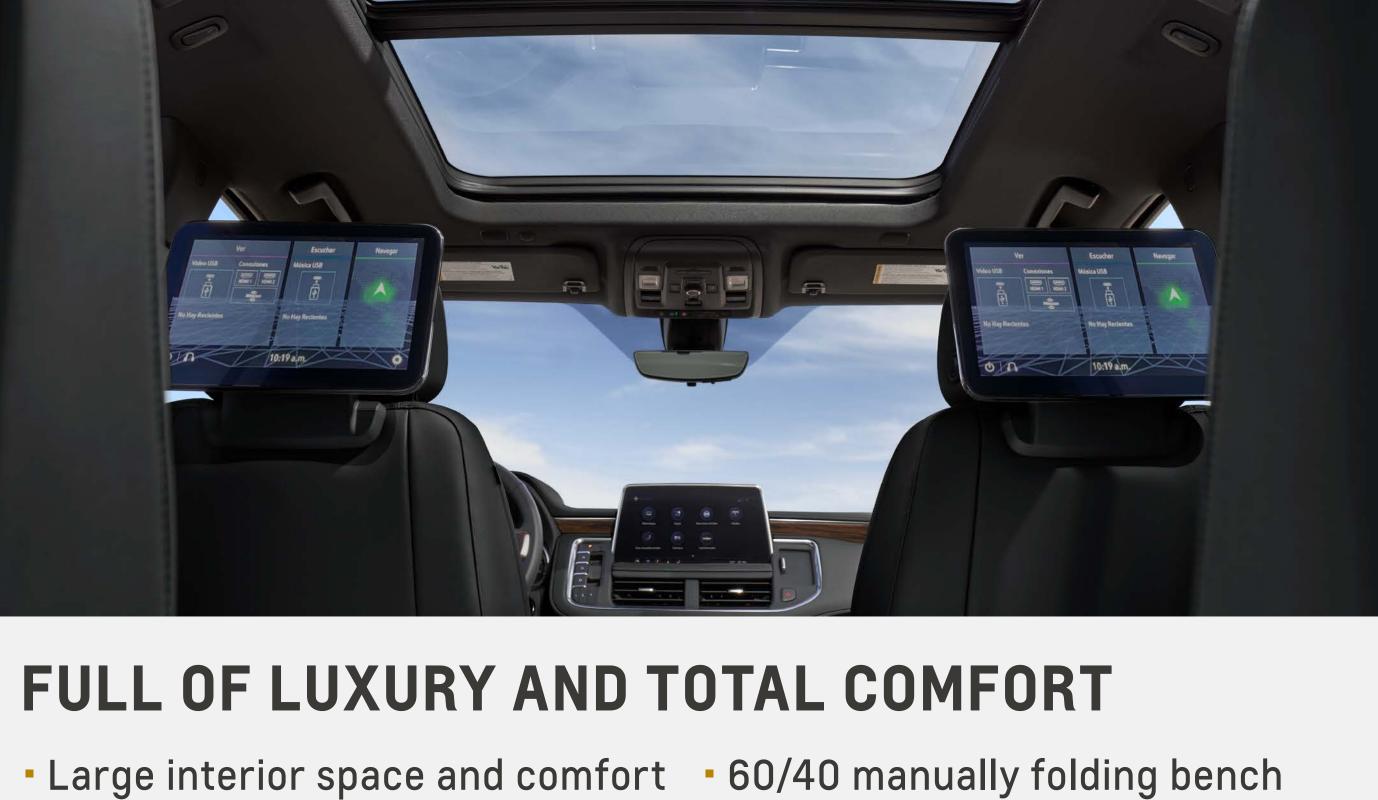

## passenger seats - 12" dual display for the second-

 Electrochromic rear-view mirror with second backup camera projector (actioned by mirror

8-way power adjusted driver and

- handle) (Premier and High Country trims)

   12" reconfigurable information
- row seats located in the headers of the first row

   10-speaker Bose® sound system

with amplifier (Premier and High

seats on second and third row (LT

and RST version)

- Country trims)
- 80 100 120 FM