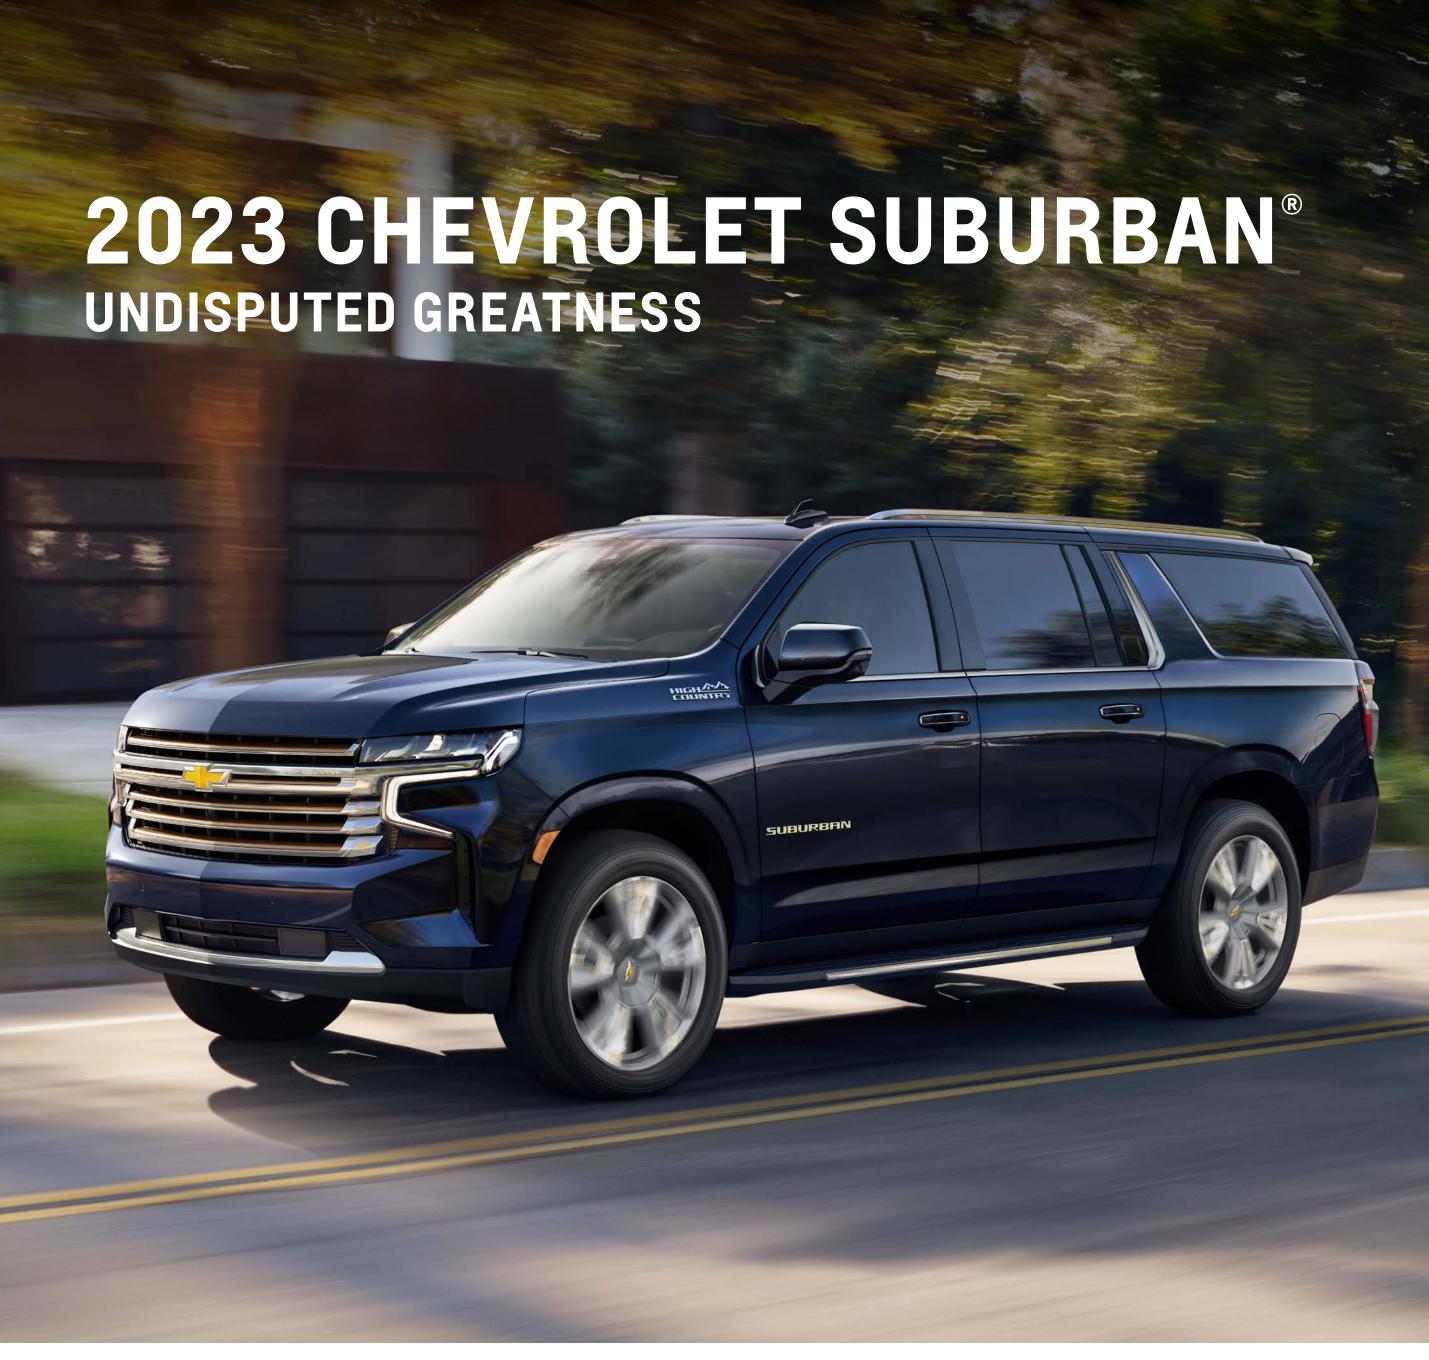

# OF COMFORT AND SPACE EXTERIOR DESIGN

**ULTIMATE EXPRESSION** 



## Premier, and High Country trims) folding outside mirrors (Premier and High Country)

- Retractable side assist steps (Premier and High Country trims)
- Hands-free power liftgate
   Panoramic sunroof (RST, Premier,

and High Country)

**INTERIOR DESIGN** 

- Body color exterior door handles with chrome insert (Premier and High Country trims)

for passengers

center for driver

**TECHNOLOGY** 



## passenger seats - 12" dual display for the second-

 Electrochromic rear-view mirror with second backup camera projector (actioned by mirror

8-way power adjusted driver and

- handle) (Premier and High Country trims)

   12" reconfigurable information
- row seats located in the headers of the first row

   10-speaker Bose®